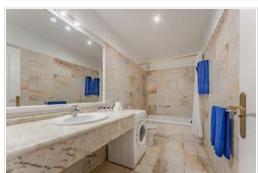

## 1 Bedroom Apartment - Puerto de la Cruz - Club Tarahal - 8879

| Property type | Apartment                               |           |                 |
|---------------|-----------------------------------------|-----------|-----------------|
| Location      | Puerto de la Cruz                       |           |                 |
| Complex       | Club Tarahal                            |           |                 |
| Pool          | Communal pool                           |           |                 |
| Views         | Mountain view, Street view, Teide views |           |                 |
| Sale          | 195 000 €                               | Reference | 8879            |
| Built area    | 47m <sup>2</sup>                        | Terrace   | 6m <sup>2</sup> |
| Kitchen       | Open-plan                               | Bedrooms  | 1               |
| Bathrooms     | 1                                       | Floor     | 1               |