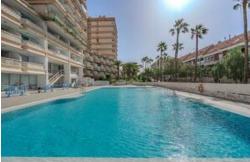

## 1 Bedroom Apartment - Playa de Las Américas - Playa Honda - 8729

| Property type | Apartment                            |             |                  |
|---------------|--------------------------------------|-------------|------------------|
| Location      | Playa de Las Américas, Arona         |             |                  |
| Complex       | Playa Honda                          |             |                  |
| Pool          | Communal pool                        |             |                  |
| Views         | Complex view, Garden view, Pool view |             |                  |
| Sale          | 260 000 €                            | Reference   | 8729             |
| Built area    | 51m <sup>2</sup>                     | Living area | 42m <sup>2</sup> |
| Terrace       | 8m <sup>2</sup>                      | Kitchen     | Open-plan        |
| Bedrooms      | 1                                    | Bathrooms   | 1                |
| Floor         | 1                                    | Furniture   | Fully            |

Great opportunity to acquire a cosy 1 bedroom apartment in the heart of one of the best areas of Tenerife, in Playa de Las Americas!

Located in the building with several lifts, in the gated residential complex "Playa Honda". It is close to quality beaches, shopping and leisure centres, hospital, and at the same time it allows you to enjoy the tranquillity, thanks to the orientation of its terrace. The apartment is distributed in entrance hall, one bedroom, complete bathroom with shower, living-dining room with open plan kitchen and access to a spacious terrace overlooking a green park area and the communal swimming pool.