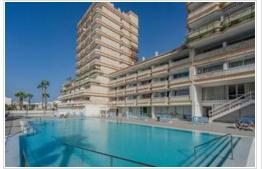

## 1 Bedroom Apartment - Playa de Las Américas - Playa Honda - 8729

| Property type | Apartment                            |             |                  |
|---------------|--------------------------------------|-------------|------------------|
| Location      | Playa de Las Américas, Arona         |             |                  |
| Complex       | Playa Honda                          |             |                  |
| Pool          | Communal pool                        |             |                  |
| Views         | Complex view, Garden view, Pool view |             |                  |
| Sale          | 260 000 €                            | Reference   | 8729             |
| Built area    | 51m <sup>2</sup>                     | Living area | 42m <sup>2</sup> |
| Terrace       | 8m <sup>2</sup>                      | Kitchen     | Open-plan        |
| Bedrooms      | 1                                    | Bathrooms   | 1                |
| Floor         | 1                                    | Furniture   | Fully            |

Great opportunity to acquire a cosy 1 bedroom apartment in the heart of one of the best areas of Tenerife, in Playa de Las Americas!

Located in the building with several lifts, in the gated residential complex "Playa Honda". It is close to quality beaches, shopping and leisure centres, hospital, and at the same time it allows you to enjoy the tranquillity, thanks to the orientation of its terrace. The apartment is distributed in entrance hall, one bedroom, complete bathroom with shower, living-dining room with open plan kitchen and access to a spacious terrace overlooking a green park area and the communal swimming pool.