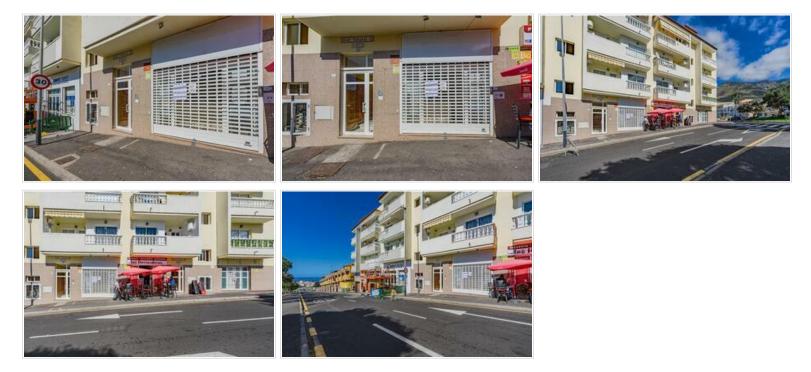

## Business - Adeje - 8673

| Property type | Business<br>Adeje, Adeje |             |                   |
|---------------|--------------------------|-------------|-------------------|
| Location      |                          |             |                   |
| Views         | Street view              |             |                   |
| Sale          | 215 000 €                | Reference   | 8673              |
| Built area    | 128m <sup>2</sup>        | Living area | 118m <sup>2</sup> |
| Bedrooms      | 0                        | Bathrooms   | 0                 |

This spacious 128 m2 premises in Adeje offers an ideal location, close to IES Los Olivos and with easy access to the motorway. Previously used as a bar/cafeteria, with capacity for up to 50 people, and currently in use as a packaging distribution centre, this versatile space is suitable for a variety of businesses. With 2 toilets, a kitchen area and ample parking in front of the premises, plus a rear door for uninterrupted deliveries, it offers convenience and practicality. Community fees are very reasonable, and with a strategic and promising location, don't miss the opportunity to establish your business here! Contact us now for more details and secure your commercial future in Adeje!