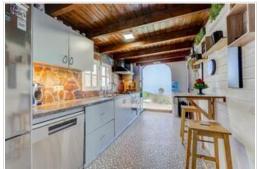

Rustic finca of approximately 2.500 m2 with spectacular views to the coast and the mountains. The finca is located in Chigora, between Chio and Puerto de Santiago.

It has a house of 165 m2, distributed in living-dining room, equipped kitchen, four bedrooms, three bathrooms and a barbecue area.