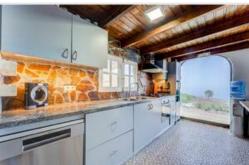

Rustic finca of approximately 2.500 m2 with spectacular views to the coast and the mountains. The finca is located in Chigora, between Chio and Puerto de Santiago.

It has a house of 165 m2, distributed in living-dining room, equipped kitchen, four bedrooms, three bathrooms and a barbecue area.