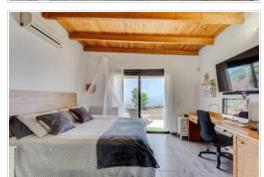

Rustic finca of approximately 2.500 m2 with spectacular views to the coast and the mountains. The finca is located in Chigora, between Chio and Puerto de Santiago.

It has a house of 165 m2, distributed in living-dining room, equipped kitchen, four bedrooms, three bathrooms and a barbecue area.