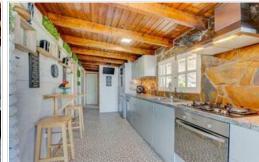

Rustic finca of approximately 2.500 m2 with spectacular views to the coast and the mountains. The finca is located in Chigora, between Chio and Puerto de Santiago.

It has a house of 165 m2, distributed in living-dining room, equipped kitchen, four bedrooms, three bathrooms and a barbecue area.