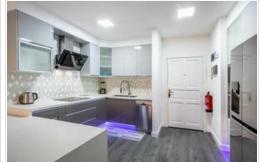

Modern completely refurbished 1 bedroom apartment situated in a quiet residential area of Puerto de Santiago.

Consists of 1 bedroom with fitted wardrobe, spacious living room with fully fitted open plan kitchen and 1 bathroom with washing machine and dryer.

The apartment is completely refurbished and equipped with high quality appliances with 1 year guarantee, absolutely ready to move in.

The property has a high rental potential due to its interior design and good location close to all amenities: beach, supermarket, cafes, shops and restaurants.