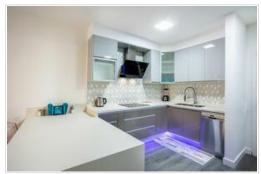

Modern completely refurbished 1 bedroom apartment situated in a quiet residential area of Puerto de Santiago.

Consists of 1 bedroom with fitted wardrobe, spacious living room with fully fitted open plan kitchen and 1 bathroom with washing machine and dryer.

The apartment is completely refurbished and equipped with high quality appliances with 1 year guarantee, absolutely ready to move in.

The property has a high rental potential due to its interior design and good location close to all amenities: beach, supermarket, cafes, shops and restaurants.