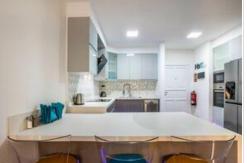

Modern completely refurbished 1 bedroom apartment situated in a quiet residential area of Puerto de Santiago.

Consists of 1 bedroom with fitted wardrobe, spacious living room with fully fitted open plan kitchen and 1 bathroom with washing machine and dryer.

The apartment is completely refurbished and equipped with high quality appliances with 1 year guarantee, absolutely ready to move in.

The property has a high rental potential due to its interior design and good location close to all amenities: beach, supermarket, cafes, shops and restaurants.