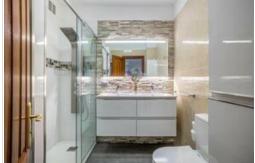

Modern completely refurbished 1 bedroom apartment situated in a quiet residential area of Puerto de Santiago.

Consists of 1 bedroom with fitted wardrobe, spacious living room with fully fitted open plan kitchen and 1 bathroom with washing machine and dryer.

The apartment is completely refurbished and equipped with high quality appliances with 1 year guarantee, absolutely ready to move in.

The property has a high rental potential due to its interior design and good location close to all amenities: beach, supermarket, cafes, shops and restaurants.