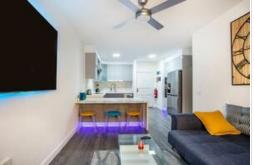

Modern completely refurbished 1 bedroom apartment situated in a quiet residential area of Puerto de Santiago.

Consists of 1 bedroom with fitted wardrobe, spacious living room with fully fitted open plan kitchen and 1 bathroom with washing machine and dryer.

The apartment is completely refurbished and equipped with high quality appliances with 1 year guarantee, absolutely ready to move in.

The property has a high rental potential due to its interior design and good location close to all amenities: beach, supermarket, cafes, shops and restaurants.