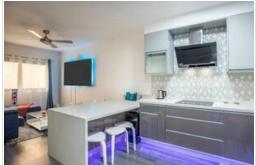

Modern completely refurbished 1 bedroom apartment situated in a quiet residential area of Puerto de Santiago.

Consists of 1 bedroom with fitted wardrobe, spacious living room with fully fitted open plan kitchen and 1 bathroom with washing machine and dryer.

The apartment is completely refurbished and equipped with high quality appliances with 1 year guarantee, absolutely ready to move in.

The property has a high rental potential due to its interior design and good location close to all amenities: beach, supermarket, cafes, shops and restaurants.