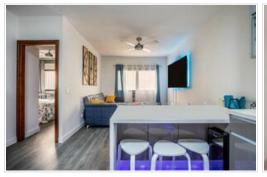

Modern completely refurbished 1 bedroom apartment situated in a quiet residential area of Puerto de Santiago.

Consists of 1 bedroom with fitted wardrobe, spacious living room with fully fitted open plan kitchen and 1 bathroom with washing machine and dryer.

The apartment is completely refurbished and equipped with high quality appliances with 1 year guarantee, absolutely ready to move in.

The property has a high rental potential due to its interior design and good location close to all amenities: beach, supermarket, cafes, shops and restaurants.