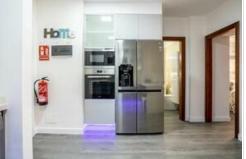

Modern completely refurbished 1 bedroom apartment situated in a quiet residential area of Puerto de Santiago.

Consists of 1 bedroom with fitted wardrobe, spacious living room with fully fitted open plan kitchen and 1 bathroom with washing machine and dryer.

The apartment is completely refurbished and equipped with high quality appliances with 1 year guarantee, absolutely ready to move in.

The property has a high rental potential due to its interior design and good location close to all amenities: beach, supermarket, cafes, shops and restaurants.