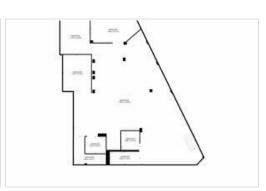

Great premises in Puerto De Santiago, it has two floors, which has a total area of 448 m2. The first floor is very luminous, as it has glass windows on both sides, it has a very spacious and new toilet, it has an area of approximately 100 m2.

The second floor is very spacious, with a surface area of 331 m2, it also has a toilet and small cubicles.

This local is located in a very strategic area, close to the town hall, supermarkets and more shops.