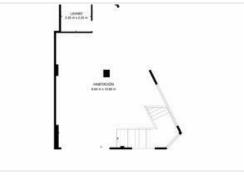

The second floor is very spacious, with a surface area of 331 m2, it also has a toilet and small cubicles.

This local is located in a very strategic area, close to the town hall, supermarkets and more shops.