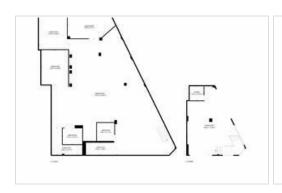

Great premises in Puerto De Santiago, it has two floors, which has a total area of 448 m2. The first floor is very luminous, as it has glass windows on both sides, it has a very spacious and new toilet, it has an area of approximately 100 m2.

The second floor is very spacious, with a surface area of 331 m2, it also has a toilet and small cubicles.

This local is located in a very strategic area, close to the town hall, supermarkets and more shops.