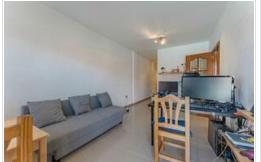

Cosy 1 bedroom apartment located in the complex Atlántico 1, very demanded for its location and quality.

The 57 m2 apartment is located on the first floor and has a spacious living room, separate fitted kitchen, one bedroom, bathroom with bathtub and terrace of 8 m2. It has magnificent views to the Teide and to the swimming pool of the complex. The apartment has a parking space included in the price. It is sold unfurnished.