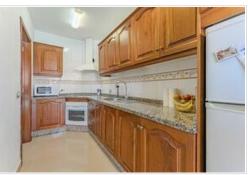

Cosy 1 bedroom apartment located in the complex Atlántico 1, very demanded for its location and quality.

The 57 m2 apartment is located on the first floor and has a spacious living room, separate fitted kitchen, one bedroom, bathroom with bathtub and terrace of 8 m2. It has magnificent views to the Teide and to the swimming pool of the complex. The apartment has a parking space included in the price. It is sold unfurnished.