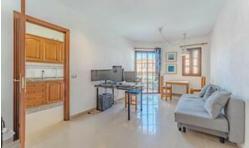

Cosy 1 bedroom apartment located in the complex Atlántico 1, very demanded for its location and quality.

The 57 m2 apartment is located on the first floor and has a spacious living room, separate fitted kitchen, one bedroom, bathroom with bathtub and terrace of 8 m2. It has magnificent views to the Teide and to the swimming pool of the complex. The apartment has a parking space included in the price. It is sold unfurnished.