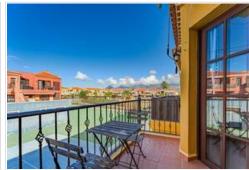

Cosy 1 bedroom apartment located in the complex Atlántico 1, very demanded for its location and quality.

The 57 m2 apartment is located on the first floor and has a spacious living room, separate fitted kitchen, one bedroom, bathroom with bathtub and terrace of 8 m2. It has magnificent views to the Teide and to the swimming pool of the complex. The apartment has a parking space included in the price. It is sold unfurnished.