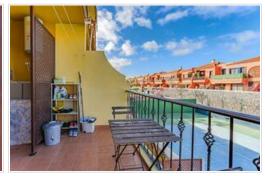

Cosy 1 bedroom apartment located in the complex Atlántico 1, very demanded for its location and quality.

The 57 m2 apartment is located on the first floor and has a spacious living room, separate fitted kitchen, one bedroom, bathroom with bathtub and terrace of 8 m2. It has magnificent views to the Teide and to the swimming pool of the complex. The apartment has a parking space included in the price. It is sold unfurnished.

The complex Atlántico 1 is located in Costa de Silencio, with a very comfortable infrastructure, has a communal pool, paddle tennis court and gym for the use of the owners.

Community fees: €65/month.

IBI: €203/year.