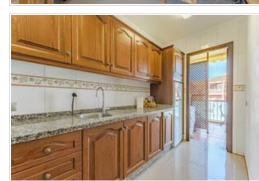

Cosy 1 bedroom apartment located in the complex Atlántico 1, very demanded for its location and quality.

The 57 m2 apartment is located on the first floor and has a spacious living room, separate fitted kitchen, one bedroom, bathroom with bathtub and terrace of 8 m2. It has magnificent views to the Teide and to the swimming pool of the complex. The apartment has a parking space included in the price. It is sold unfurnished.