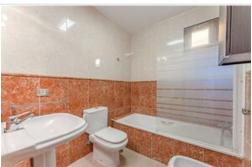

Cosy 1 bedroom apartment located in the complex Atlántico 1, very demanded for its location and quality.

The 57 m2 apartment is located on the first floor and has a spacious living room, separate fitted kitchen, one bedroom, bathroom with bathtub and terrace of 8 m2. It has magnificent views to the Teide and to the swimming pool of the complex. The apartment has a parking space included in the price. It is sold unfurnished.