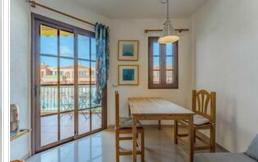

Cosy 1 bedroom apartment located in the complex Atlántico 1, very demanded for its location and quality.

The 57 m2 apartment is located on the first floor and has a spacious living room, separate fitted kitchen, one bedroom, bathroom with bathtub and terrace of 8 m2. It has magnificent views to the Teide and to the swimming pool of the complex. The apartment has a parking space included in the price. It is sold unfurnished.