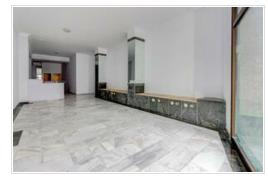

POSSIBILITY OF RENTING WITH OPTION TO BUY!

Commercial premises at street level on Avenida V Centenario, situated on the first line in Puerto de Santiago, in the Edificio Lago. It is an ideal place to open a medical center or office for your business.

It consists of a spacious main room with reception area, 2 auxiliary rooms and toilet room. Total area 122 m2.

Community fees €35/month.

IBI expenses €283/year.

In case of rent to buy the price of the premises is  $\in$ 210.000 with the rent of  $\in$ 1000/month, not including electricity, water and community expenses.