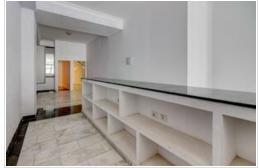

It consists of a spacious main room with reception area, 2 auxiliary rooms and toilet room. Total area 122 m2.

Community fees €35/month.

IBI expenses €283/year.

In case of rent to buy the price of the premises is  $\in$ 210.000 with the rent of  $\in$ 1000/month, not including electricity, water and community expenses.