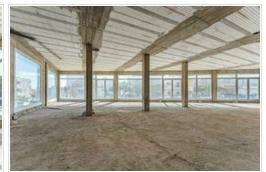

Spacious and very bright commercial premises, in the center of Alcalá, very attractive for any type of business (clinic, restaurant, cafeteria, McDonald's, bakery, supermarket, gym and etc.) with 507 m2, 2 floors, terrace, 3 parking spaces in garage, elevator.

Ground Floor: 190 m2, It has the installation of smoke extraction.

Basement: 200 m2, with exterior windows.

Terrace: 117 m2.

Monthly Community currently: €10. Annual IBI local IBI: €961. Annual IBI 3 parking spaces in garage: €77.