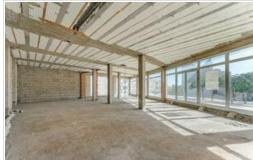

Spacious and very bright commercial premises, in the center of Alcalá, very attractive for any type of business (clinic, restaurant, cafeteria, McDonald's, bakery, supermarket, gym and etc.) with 507 m2, 2 floors, terrace, 3 parking spaces in garage, elevator.

Ground Floor: 190 m2, It has the installation of smoke extraction.

Basement: 200 m2, with exterior windows.

Terrace: 117 m2.

Monthly Community currently: €10. Annual IBI local IBI: €961. Annual IBI 3 parking spaces in garage: €77.