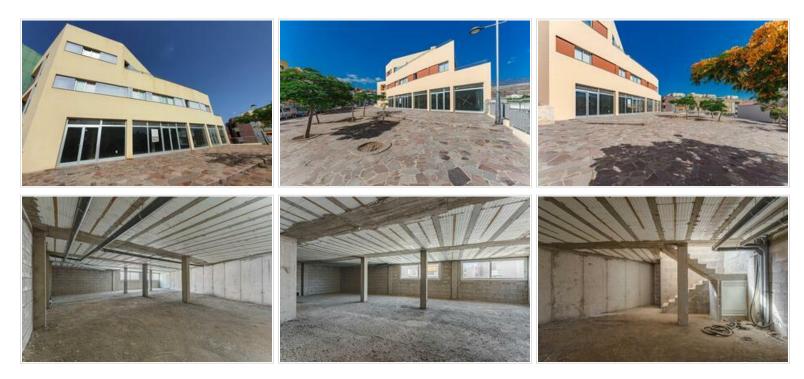

## Business - Alcalá - 7575

| Property type | Business<br>Alcalá, Guía de Isora<br>Street view, Square views |           |                   |
|---------------|----------------------------------------------------------------|-----------|-------------------|
| Location      |                                                                |           |                   |
| Views         |                                                                |           |                   |
| Sale          | 565 000 €                                                      | Reference | 7575              |
| Built area    | 507m <sup>2</sup>                                              | Terrace   | 117m <sup>2</sup> |
| Parking       | Yes                                                            | Bedrooms  | 0                 |
| Bathrooms     | 0                                                              |           |                   |

Spacious and very bright commercial premises, in the center of Alcalá, very attractive for any type of business (clinic, restaurant, cafeteria, McDonald's, bakery, supermarket, gym and etc.) with 507 m2, 2 floors, terrace, 3 parking spaces in garage, elevator.

Ground Floor: 190 m2, It has the installation of smoke extraction.

Basement: 200 m2, with exterior windows.

Terrace: 117 m2.

Monthly Community currently: €10. Annual IBI local IBI: €961. Annual IBI 3 parking spaces in garage: €77.