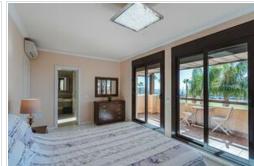

On the first floor there are 2 bedrooms with fitted wardrobes each, a bathroom and the master bedroom with access to a large balcony and its own toilet. On the first floor there is a duct for the installation of air conditioning.