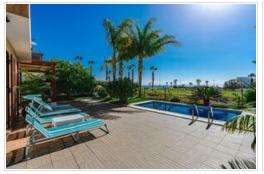

We offer for sale a beautiful villa in Amarilla Golf with magnificent views to the sea, the harbour and the golf course. On a plot of 350 m2, a three-storey house with 4 bright bedrooms and 3 bathrooms is built on a total of 157 m2. At the entrance of the plot there is an open parking space for the car. The ground floor has one of the bedrooms, a bathroom, a separate kitchen with quality appliances, a laundry room and a spacious living room with direct access to the garden. All areas on the ground floor are air conditioned. The garden has a terrace with sitting area, barbecue, sauna and private heated swimming pool.