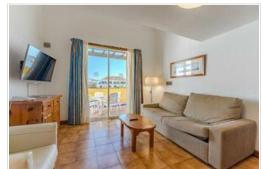

The apartment has 2 bedrooms, living room, kitchen, 2 bathrooms and 2 terraces. Living area is 67 m2, plus 2 terraces of 24 m2 in total.

The complex is from 1987. Community fees: €300/month.

IBI: €550/year. The complex is from 1987.