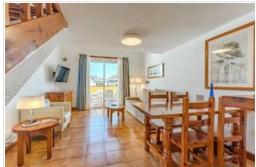

The apartment has 2 bedrooms, living room, kitchen, 2 bathrooms and 2 terraces. Living area is 67 m2, plus 2 terraces of 24 m2 in total.

The complex is from 1987. Community fees: €300/month.

IBI: €550/year. The complex is from 1987.