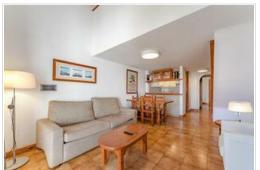

The apartment has 2 bedrooms, living room, kitchen, 2 bathrooms and 2 terraces. Living area is 67 m2, plus 2 terraces of 24 m2 in total.

The complex is from 1987. Community fees: €300/month.

IBI: €550/year. The complex is from 1987.