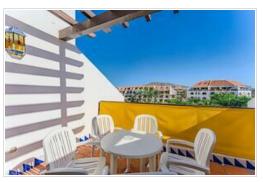

Beautiful 2 bedroom duplex apartment in Parque Santiago 3, a magnificent complex of apartments in Canarian style, situated directly on the seafront in Playa de Las Americas. In the complex there are two communal salt water lake style swimming pools, one of which is heated from October to May. There is a smaller pool for children.

The apartment has 2 bedrooms, living room, kitchen, 2 bathrooms and 2 terraces. Living area is 67 m2, plus 2 terraces of 24 m2 in total.

The complex is from 1987. Community fees: €300/month.

IBI: €550/year. The complex is from 1987.