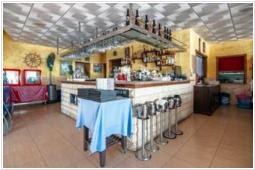

Excellent investment opportunity! This commercial premises is excellently located facing the sea in Puerto Santiago, with stunning views of the Los Gigantes cliffs and the island of La Gomera. Easy access at street level with exceptional views from the large terrace and the promenade. The area offers a lot for tourists and local people. The restaurant seats 80 to 100 people, 40 on the terrace, which can be closed if necessary.