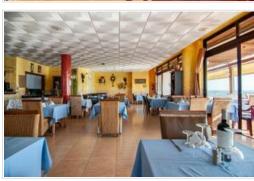

Excellent investment opportunity! This commercial premises is excellently located facing the sea in Puerto Santiago, with stunning views of the Los Gigantes cliffs and the island of La Gomera. Easy access at street level with exceptional views from the large terrace and the promenade. The area offers a lot for tourists and local people. The restaurant seats 80 to 100 people, 40 on the terrace, which can be closed if necessary.