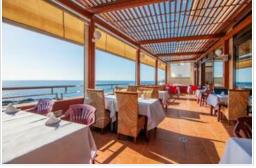

Excellent investment opportunity! This commercial premises is excellently located facing the sea in Puerto Santiago, with stunning views of the Los Gigantes cliffs and the island of La Gomera. Easy access at street level with exceptional views from the large terrace and the promenade. The area offers a lot for tourists and local people. The restaurant seats 80 to 100 people, 40 on the terrace, which can be closed if necessary.