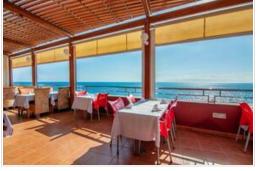

Excellent investment opportunity! This commercial premises is excellently located facing the sea in Puerto Santiago, with stunning views of the Los Gigantes cliffs and the island of La Gomera. Easy access at street level with exceptional views from the large terrace and the promenade. The area offers a lot for tourists and local people. The restaurant seats 80 to 100 people, 40 on the terrace, which can be closed if necessary.