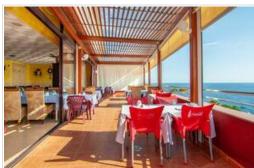

Excellent investment opportunity! This commercial premises is excellently located facing the sea in Puerto Santiago, with stunning views of the Los Gigantes cliffs and the island of La Gomera. Easy access at street level with exceptional views from the large terrace and the promenade. The area offers a lot for tourists and local people. The restaurant seats 80 to 100 people, 40 on the terrace, which can be closed if necessary.