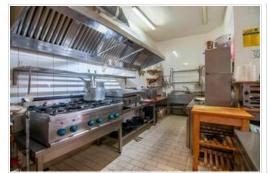

Excellent investment opportunity! This commercial premises is excellently located facing the sea in Puerto Santiago, with stunning views of the Los Gigantes cliffs and the island of La Gomera. Easy access at street level with exceptional views from the large terrace and the promenade. The area offers a lot for tourists and local people. The restaurant seats 80 to 100 people, 40 on the terrace, which can be closed if necessary.