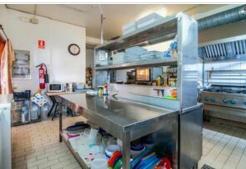

Excellent investment opportunity! This commercial premises is excellently located facing the sea in Puerto Santiago, with stunning views of the Los Gigantes cliffs and the island of La Gomera. Easy access at street level with exceptional views from the large terrace and the promenade. The area offers a lot for tourists and local people. The restaurant seats 80 to 100 people, 40 on the terrace, which can be closed if necessary.