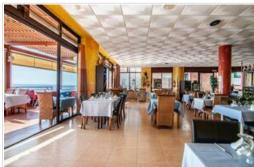

Excellent investment opportunity! This commercial premises is excellently located facing the sea in Puerto Santiago, with stunning views of the Los Gigantes cliffs and the island of La Gomera. Easy access at street level with exceptional views from the large terrace and the promenade. The area offers a lot for tourists and local people. The restaurant seats 80 to 100 people, 40 on the terrace, which can be closed if necessary.