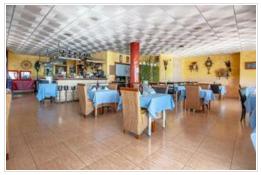

Excellent investment opportunity! This commercial premises is excellently located facing the sea in Puerto Santiago, with stunning views of the Los Gigantes cliffs and the island of La Gomera. Easy access at street level with exceptional views from the large terrace and the promenade. The area offers a lot for tourists and local people. The restaurant seats 80 to 100 people, 40 on the terrace, which can be closed if necessary.