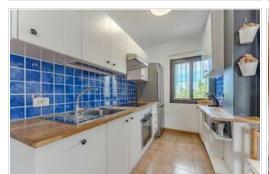

## 4 Bedroom Penthouse - Los Cristianos -Colina II - 8651

| Property type | Penthouse                   |             |                  |
|---------------|-----------------------------|-------------|------------------|
| Location      | Los Cristianos, Arona       |             |                  |
| Complex       | Colina II                   |             |                  |
| Pool          | Communal pool               |             |                  |
| Views         | Ocean view, Panoramic views |             |                  |
| Sale          | 750 000 €                   | Reference   | 8651             |
| Built area    | 234m <sup>2</sup>           | Living area | 77m <sup>2</sup> |
| Terrace       | 157m <sup>2</sup>           | Kitchen     | Open-plan        |
| Bedrooms      | 4                           | Bathrooms   | 2                |
| Floor         | 6                           | Furniture   | Partly           |