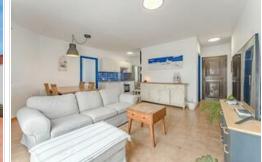

Amazing penthouse in Los Cristianos with a spectacular terrace with 360° panoramic views! This property has 4 double bedrooms with fitted wardrobes, 2 bathrooms (one en suite), a spacious living room with access to a large chill-out terrace with barbecue area with double sea views; from the southwest ocean with La Gomera, across the mountains with El Teide, to the bay of Los Cristianos looking at Palm Mar.

The property is sold furnished and equipped as is, except for 2 beds.

There is a utility room on the terrace.

The seller offers the option to buy a garage space with the property.

Communal pool on the third floor.