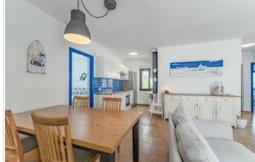

Amazing penthouse in Los Cristianos with a spectacular terrace with 360° panoramic views! This property has 4 double bedrooms with fitted wardrobes, 2 bathrooms (one en suite), a spacious living room with access to a large chill-out terrace with barbecue area with double sea views; from the southwest ocean with La Gomera, across the mountains with El Teide, to the bay of Los Cristianos looking at Palm Mar.

The property is sold furnished and equipped as is, except for 2 beds.

There is a utility room on the terrace.

The seller offers the option to buy a garage space with the property.

Communal pool on the third floor.