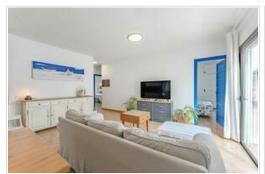

Amazing penthouse in Los Cristianos with a spectacular terrace with 360° panoramic views! This property has 4 double bedrooms with fitted wardrobes, 2 bathrooms (one en suite), a spacious living room with access to a large chill-out terrace with barbecue area with double sea views; from the southwest ocean with La Gomera, across the mountains with El Teide, to the bay of Los Cristianos looking at Palm Mar.

The property is sold furnished and equipped as is, except for 2 beds.

There is a utility room on the terrace.

The seller offers the option to buy a garage space with the property.

Communal pool on the third floor.