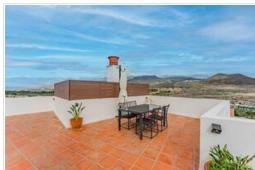

Amazing penthouse in Los Cristianos with a spectacular terrace with 360° panoramic views! This property has 4 double bedrooms with fitted wardrobes, 2 bathrooms (one en suite), a spacious living room with access to a large chill-out terrace with barbecue area with double sea views; from the southwest ocean with La Gomera, across the mountains with El Teide, to the bay of Los Cristianos looking at Palm Mar.