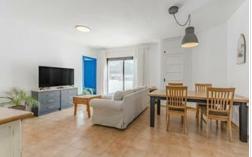

Amazing penthouse in Los Cristianos with a spectacular terrace with 360° panoramic views! This property has 4 double bedrooms with fitted wardrobes, 2 bathrooms (one en suite), a spacious living room with access to a large chill-out terrace with barbecue area with double sea views; from the southwest ocean with La Gomera, across the mountains with El Teide, to the bay of Los Cristianos looking at Palm Mar.

The property is sold furnished and equipped as is, except for 2 beds.

There is a utility room on the terrace.

The seller offers the option to buy a garage space with the property.

Communal pool on the third floor.