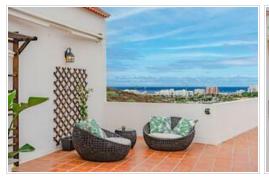

Amazing penthouse in Los Cristianos with a spectacular terrace with 360° panoramic views! This property has 4 double bedrooms with fitted wardrobes, 2 bathrooms (one en suite), a spacious living room with access to a large chill-out terrace with barbecue area with double sea views; from the southwest ocean with La Gomera, across the mountains with El Teide, to the bay of Los Cristianos looking at Palm Mar.