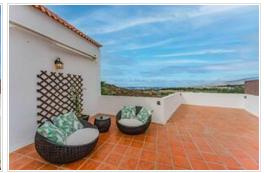

Amazing penthouse in Los Cristianos with a spectacular terrace with 360° panoramic views! This property has 4 double bedrooms with fitted wardrobes, 2 bathrooms (one en suite), a spacious living room with access to a large chill-out terrace with barbecue area with double sea views; from the southwest ocean with La Gomera, across the mountains with El Teide, to the bay of Los Cristianos looking at Palm Mar.