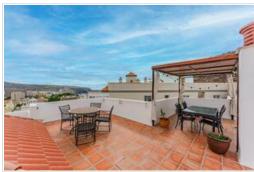

Amazing penthouse in Los Cristianos with a spectacular terrace with 360° panoramic views! This property has 4 double bedrooms with fitted wardrobes, 2 bathrooms (one en suite), a spacious living room with access to a large chill-out terrace with barbecue area with double sea views; from the southwest ocean with La Gomera, across the mountains with El Teide, to the bay of Los Cristianos looking at Palm Mar.

One of the bedrooms has access to its own terrace.

At the moment it is being used as a holiday home with very good results. Located on the sixth floor without lift, but easy to climb, travellers who have stayed here frequently comment that it was "worth climbing the stairs"!

The property is sold furnished and equipped as is, except for 2 beds.

There is a utility room on the terrace.

The seller offers the option to buy a garage space with the property.

Communal pool on the third floor.