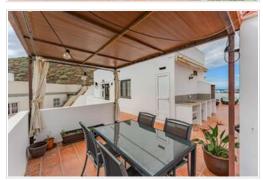

Amazing penthouse in Los Cristianos with a spectacular terrace with 360° panoramic views! This property has 4 double bedrooms with fitted wardrobes, 2 bathrooms (one en suite), a spacious living room with access to a large chill-out terrace with barbecue area with double sea views; from the southwest ocean with La Gomera, across the mountains with El Teide, to the bay of Los Cristianos looking at Palm Mar.

The property is sold furnished and equipped as is, except for 2 beds.

There is a utility room on the terrace.

The seller offers the option to buy a garage space with the property.

Communal pool on the third floor.