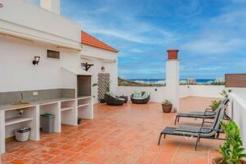

Amazing penthouse in Los Cristianos with a spectacular terrace with 360° panoramic views! This property has 4 double bedrooms with fitted wardrobes, 2 bathrooms (one en suite), a spacious living room with access to a large chill-out terrace with barbecue area with double sea views; from the southwest ocean with La Gomera, across the mountains with El Teide, to the bay of Los Cristianos looking at Palm Mar.

The property is sold furnished and equipped as is, except for 2 beds.

There is a utility room on the terrace.

The seller offers the option to buy a garage space with the property.

Communal pool on the third floor.