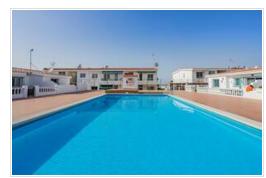

## 1 Bedroom Apartment - San Eugenio Bajo -Palo Blanco - 8615

| Property type | Apartment                 |             |                  |
|---------------|---------------------------|-------------|------------------|
| Location      | San Eugenio Bajo, Adeje   |             |                  |
| Complex       | Palo Blanco               |             |                  |
| Pool          | Communal pool             |             |                  |
| Views         | Complex view, Garden view |             |                  |
| Sale          | 260 000 €                 | Reference   | 8615             |
| Built area    | 52m <sup>2</sup>          | Living area | 42m <sup>2</sup> |
| Terrace       | 10m <sup>2</sup>          | Kitchen     | Open-plan        |
| Bedrooms      | 1                         | Bathrooms   | 1                |
| Furniture     | Fully                     |             |                  |