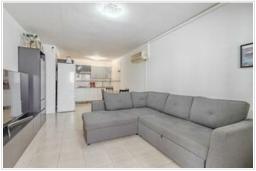

It has a double bedroom that combines comfort and style, spacious bathroom, which provides comfort; an additional space to store your belongings or use as a pantry according to your needs. There is a kitchen that has been recently fitted, a large living room that is the heart of the home, with a window onto an enclosed terrace, providing a connection to the outside and allowing natural light to flood the space. The enclosed terrace offers picturesque views of the garden, creating a serene space to relax and enjoy nature.