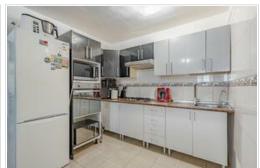

It has a double bedroom that combines comfort and style, spacious bathroom, which provides comfort; an additional space to store your belongings or use as a pantry according to your needs. There is a kitchen that has been recently fitted, a large living room that is the heart of the home, with a window onto an enclosed terrace, providing a connection to the outside and allowing natural light to flood the space. The enclosed terrace offers picturesque views of the garden, creating a serene space to relax and enjoy nature.