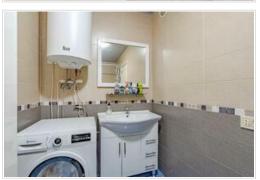

It has a double bedroom that combines comfort and style, spacious bathroom, which provides comfort; an additional space to store your belongings or use as a pantry according to your needs. There is a kitchen that has been recently fitted, a large living room that is the heart of the home, with a window onto an enclosed terrace, providing a connection to the outside and allowing natural light to flood the space. The enclosed terrace offers picturesque views of the garden, creating a serene space to relax and enjoy nature.