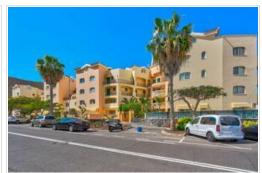

## 2 Bedroom Penthouse - Los Cristianos -Parque Tropical 2 - 8552

| Property type | Penthouse                   |             |                   |
|---------------|-----------------------------|-------------|-------------------|
| Location      | Los Cristianos, Arona       |             |                   |
| Complex       | Parque Tropical 2           |             |                   |
| Pool          | Communal pool               |             |                   |
| Views         | Ocean view, Panoramic views |             |                   |
| Sale          | 600 000 €<br>650 000 €      | Reference   | 8552              |
| Built area    | 171m <sup>2</sup>           | Living area | 114m <sup>2</sup> |
| Terrace       | 57m <sup>2</sup>            | Garage      | Yes               |
| Kitchen       | Separate                    | Bedrooms    | 2                 |
| Bathrooms     | 3                           | Furniture   | Fully             |