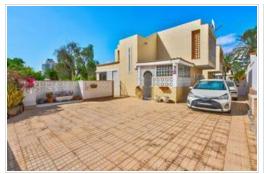

Detached villa located 300 m from Playa de Troya in Las Americas.

A very rare opportunity to get a detached house on a plot of almost 600 m2 in a very sought after area of Playa Las Americas.

It is located in a very quiet street, with family houses, at a distance from the hotel zone. The house is built on two adjoining plots, in the form of two semi-detached houses, thus offering the possibility of 2 independent dwellings.

Each house has its own terraces, gardens and separate pedestrian accesses, but the vehicle access and parking area are in common.

Both houses have been extended on the ground floor; one for a larger living room, entrance hall and a further bedroom, and the other for a beautiful glazed dining room surrounded by the garden.