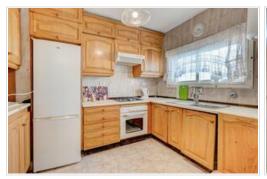

## 5 Bedroom House - Playa de Las Américas - 8370

| Property type | House<br>Playa de Las Américas, Arona |                   |                   |
|---------------|---------------------------------------|-------------------|-------------------|
| Location      |                                       |                   |                   |
| Views         | Partial ocean                         | view, Street view |                   |
| Sale          | 1 700 000 €                           | Reference         | 8370              |
| Land          | 597m <sup>2</sup>                     | Built area        | 229m <sup>2</sup> |
| Terrace       | 130m <sup>2</sup>                     | Garden area       | 330m <sup>2</sup> |
| Balcony       | Yes                                   | Parking           | Yes               |
| Kitchen       | Separate                              | Bedrooms          | 5                 |
| Bathrooms     | 4                                     | Furniture         | Fully             |