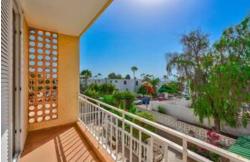

## 5 Bedroom House - Playa de Las Américas - 8370

| Property type | House<br>Playa de Las Américas, Arona |                   |                   |
|---------------|---------------------------------------|-------------------|-------------------|
| Location      |                                       |                   |                   |
| Views         | Partial ocean                         | view, Street view |                   |
| Sale          | 1 700 000 €                           | Reference         | 8370              |
| Land          | 597m <sup>2</sup>                     | Built area        | 229m <sup>2</sup> |
| Terrace       | 130m <sup>2</sup>                     | Garden area       | 330m <sup>2</sup> |
| Balcony       | Yes                                   | Parking           | Yes               |
| Kitchen       | Separate                              | Bedrooms          | 5                 |
| Bathrooms     | 4                                     | Furniture         | Fully             |

Detached villa located 300 m from Playa de Troya in Las Americas.

A very rare opportunity to get a detached house on a plot of almost 600 m2 in a very sought after area of Playa Las Americas.

It is located in a very quiet street, with family houses, at a distance from the hotel zone. The house is built on two adjoining plots, in the form of two semi-detached houses, thus offering the possibility of 2 independent dwellings.