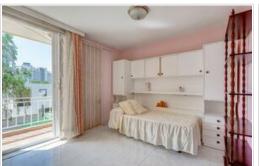

## 5 Bedroom House - Playa de Las Américas - 8370

| Property type | House<br>Playa de Las Américas, Arona |                   |                   |
|---------------|---------------------------------------|-------------------|-------------------|
| Location      |                                       |                   |                   |
| Views         | Partial ocean                         | view, Street view |                   |
| Sale          | 1 700 000 €                           | Reference         | 8370              |
| Land          | 597m <sup>2</sup>                     | Built area        | 229m <sup>2</sup> |
| Terrace       | 130m <sup>2</sup>                     | Garden area       | 330m <sup>2</sup> |
| Balcony       | Yes                                   | Parking           | Yes               |
| Kitchen       | Separate                              | Bedrooms          | 5                 |
| Bathrooms     | 4                                     | Furniture         | Fully             |